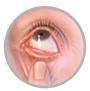

# Looking at...

## **How to Take My LUMIGAN RC**



#### STEP 1

Wash your hands, then tilt your head back and look at the ceiling.



#### STEP 2

Gently pull down your lower eyelid to create a small pocket.



#### STEP 3

Turn the bottle upside down and squeeze it gently to release one drop into the eyelid pocket. If a drop misses your eye, try again.



### STEP 4

Let go of your lower eyelid, and close your eye for 30 seconds. Repeat step 1-4 in your other eye if both eyes need treatment.

Remember to take your usual dose of LUMIGAN RC once a day, every day. Your doctor will monitor your condition regularly.



Look at LumiganRC.ca for more information and support



Always use LUMIGAN RC exactly as your healthcare professional has instructed you. Refer to the Patient Information leaflet included with your medication for complete product information.